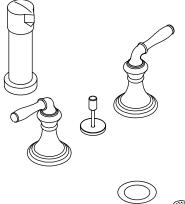

#### **Features**

- Brass construction
- Flexible connections for easy installation
- Brass valve bodies
- Quarter-turn washerless ceramic disc valves
- Pop-up drain with lift rod and tailpiece
- Vertical spray
- Fixture-mount transfer valve/vacuum breaker

## **Product Specification**

Two-handle bidet faucet shall be of brass construction. Faucet shall feature brass valve bodies. Faucet shall feature quarter-turn washerless ceramic disc valves. Product shall include flexible connections, pop-up drain and tailpiece, handles, vertical spray, and fixture-mount transfer valve/vacuum breaker. Faucet shall be Kohler Model K-412-4-\_\_\_\_.

#### **Installation Notes**

Install this product according to the installation guide.

**Product Diagram** 