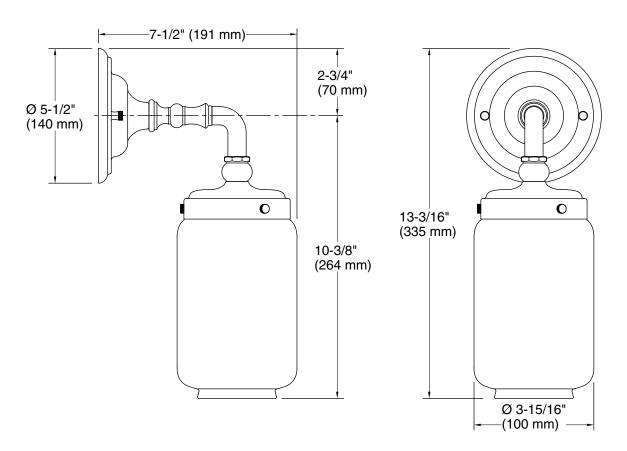

## **Technical Information**

All product dimensions are nominal. Installation Type: Wall-mount

Material: Brass, Glass, Zinc

Number of Lights: 1

Lighting Type: Socket-based Socket Type: E-26 Medium