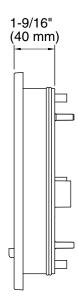

ing the K-97171 conversion kit. Limited Warranty
- Note that DTV II landscape primary interfaces (K-694) cannot See website for detailed warranty information. be upgraded to the DTV+ interface.

## Material

Premium material construction for durability and reliability.

#### Installation

The conversion kit cover plate attaches to the existing DTV I/ II interface wall sleeve. The new DTV+ interface clips into the cover plate (DTV+ mounting bracket is not required).

#### Required Products/Accessories

K-99693 Digital Interface K-99695 System Controller Module

### **Optional Products/Accessories**

K-99696 Amplifier Module



#### Codes/Standards

None Applicable

# **KOHLER® Electronic Faucets,** Valves, and Controls Five-Year





# DTV+™ Conversion Kit For DTV II Interface K-97170







## **Technical Information**

All product dimensions are nominal.

#### Notes

Install this product according to the installation guide.