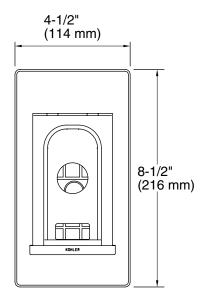

using the K-97171 conversion kit. Limited Warranty
- Note that DTV II landscape primary interfaces (K-694) cannot See website for detailed warranty information. be upgraded to the DTV+ interface.

## Material

Premium material construction for durability and reliability.

#### Installation

The conversion kit cover plate attaches to the existing DTV I/ II interface wall sleeve. The new DTV+ interface clips into the cover plate (DTV+ mounting bracket is not required).

#### Required Products/Accessories

K-99693 Digital Interface K-99695 System Controller Module

### **Optional Products/Accessories**

K-99696 Amplifier Module



#### Codes/Standards

None Applicable

# **KOHLER® Electronic Faucets,** Valves, and Controls Five-Year





# DTV+™ Conversion Kit For DTV II Interface K-97170







## **Technical Information**

All product dimensions are nominal.

#### Notes

Install this product according to the installation guide.