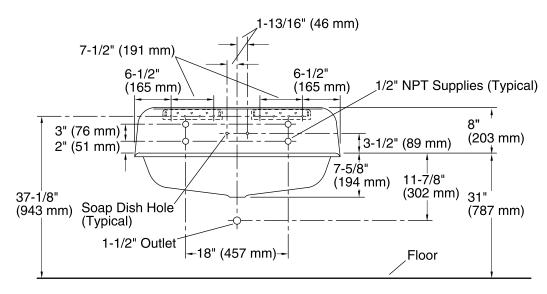

#### **Features**

- KOHLER® Cast Iron.
- Wall-mount.
- Trough-style basin.
- Without overflow.
- 36" (914 mm) x 17-1/2" (445 mm) x 15-5/8" (397 mm)

### **Technical Information**

All product dimensions are nominal.

Bowl configuration: Single Installation: Wall-mount

Bowl area (Only) Length: 32" (813 mm)

Width: 14" (356 mm)

Water depth: 7" (178 mm)

Number of deck holes: 4

Faucet hole(s): 1-1/2" (38 mm)
Soap/Lotion hole: 5/16" (8 mm)
Drain hole: 2-1/8" (54 mm)