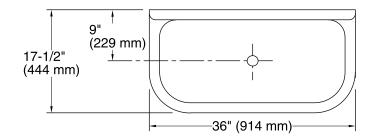

#### **Features**

- KOHLER® Cast Iron.
- Wall-mount.
- Trough-style basin.
- Without overflow.
- 36" (914 mm) x 17-1/2" (445 mm) x 15-5/8" (397 mm)

### **Technical Information**

All product dimensions are nominal.

Bowl configuration: Single Installation: Wall-mount

Bowl area (Only) Length: 32" (813 mm)

Width: 14" (356 mm)

Water depth: 7" (178 mm)

Number of deck holes: 4