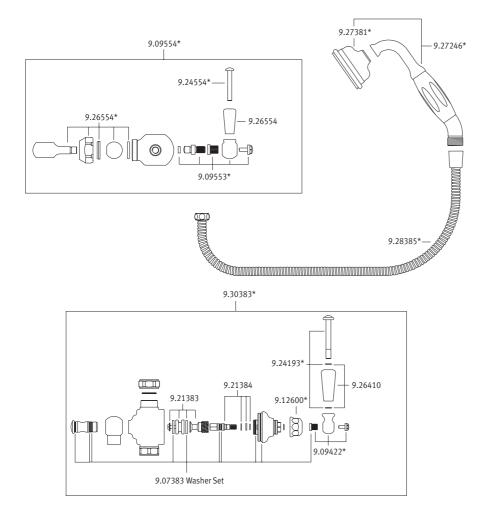

# Riser Diverter, Handshower & Hose, Sliding Bracket and Wall Stay

Vernier insert for accurate handle alignment
Where \* Indicated Specify Color.

Parts Breakdown