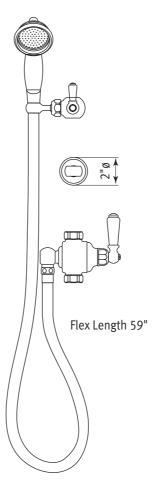

# Specification

U.5383

### Riser Diverter, Handshower & Hose, Sliding Bracket and Wall Stay

Vernier insert for accurate handle alignment

# Riser Diverter, Handshower & Hose, Sliding Bracket and Wall Stay

Vernier insert for accurate handle alignment
Where \* Indicated Specify Color.

Parts Breakdown