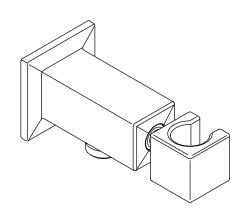

#### **Features**

- Metal construction
- Wall-mount installation
- Includes check valve for backflow prevention
- Slip-fit connection
- Pivots to position a handshower

#### **Product Specification**

The handshower holder shall be made of metal construction. Product shall be wall-mount installation. Product shall include check valve for backflow prevention. Product shall have slip-fit connection. Product shall pivot to position a handshower. Product shall be Kohler Model K-14791-\_\_\_\_\_.