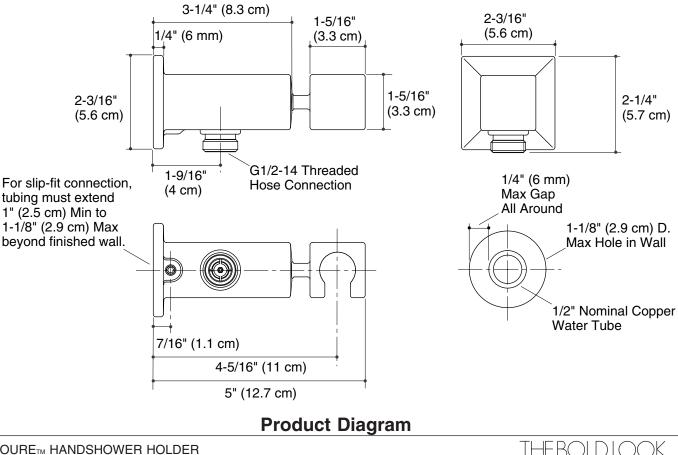

#### **Installation Notes**

Install this product according to the installation guide.

Product installs using a slip-fit connection to a  $1/2^{\prime\prime}$  nominal copper tubing.