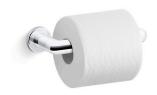

# **Features**

- Coordinates with other products in the Kumin® collection.
- Pivoting holder makes changing toilet paper quick and simple.

# Material

- Premium metal construction for durability and reliability.
- KOHLER finishes resist corrosion and tarnishing.