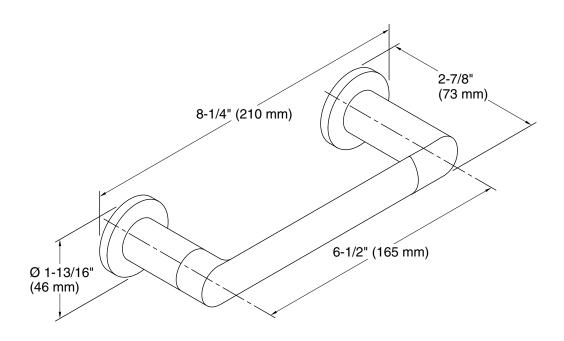

# **Technical Information**

All product dimensions are nominal.

Material: Zinc