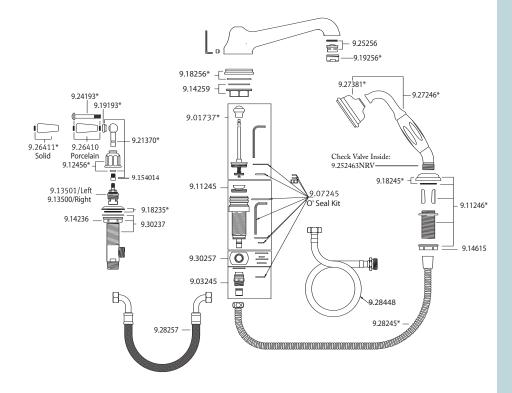

er installation 3/4" NPT connections with 3/4" valves
- 16-20 GPM 4 x 1 3/8" cutouts



#### **Finishes**

- Polished Chrome
- Polished Nickel
- Satin Nickel
- Inca Brass
- English Bronze

#### U.3737L/LS



#### Packed Weight:

4kg / 8 3/4lbs

#### Temp Range:

Min 1°C / 34°F Max 85°C / 185°F

#### Recommended working pressure:

Min 1 bar / 15psi Max 5 bar / 75 psi

#### Approvals:

Min



## Specification



### U.3737L·U.3737LS

# Four Hole Deck Mounted Tub Shower Set with Low Level Spout & Porcelain Lever Handles

- 1/4 turn ceramic disc flow control Vernier insert for accurate handle alignment
- Unique handle construction with integral bearing ring ●9" fixed spout reach
- Flexible connectors for easier installation 3/4" NPT connections with 3/4" valves
- 16-20 GPM 4 x 1 3/8" cutouts





Parts Breakdown