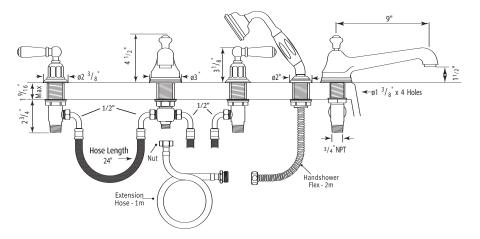

# Four Hole Deck Mounted Tub Shower Set with Low Level Spout & Porcelain Lever Handles

- 1/4 turn ceramic disc flow control Vernier insert for accurate handle alignment
- Unique handle construction with integral bearing ring •9" fixed spout reach
- Flexible connectors for easier installation 3/4" NPT connections with 3/4" valves
- 16-20 GPM 4 x 1 3/8" cutouts

# Four Hole Deck Mounted Tub Shower Set with Low Level Spout & Porcelain Lever Handles

- 1/4 turn ceramic disc flow control Vernier insert for accurate handle alignment
- Unique handle construction with integral bearing ring ●9" fixed spout reach
- Flexible connectors for easier installation 3/4" NPT connections with 3/4" valves
- 16-20 GPM 4 x 1 3/8" cutouts