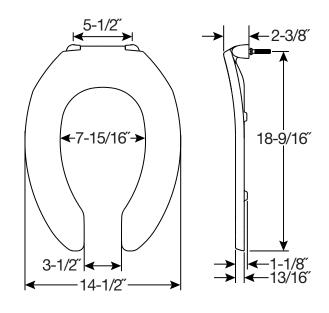

## **SPECIFICATIONS:**

Size: Elongated

Material: Plastic

Style: Open Front less Cover

Ring Bumpers: Four

Hinges: Plastic Non Self-Sustaining Check Hinges (1955CT) or Self-Sustaining Check Hinges (1955SSCT) with Non-Corroding

300 Series Stainless Steel Posts and Pintles

**Hardware:** STA-TITE<sup>®</sup> Commercial Fastening System<sup>™</sup>

Codes & Standards:

Complies with IAPMO/ANSI Z124.5 Performance Standards Heavy-Duty Commercial