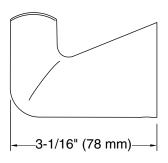

#### **Technical Information**

All product dimensions are nominal. Installation Type: Wall-mount Material: Zinc, Stainless Steel

**Notes** Install this product according to the installation instructions.