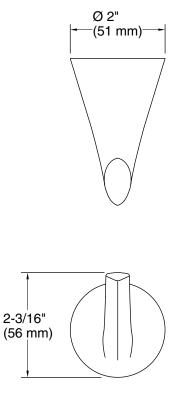

#### **Technical Information**

All product dimensions are nominal. Installation Type: Wall-mount Material: Zinc, Stainless Steel

**Notes** Install this product according to the installation instructions.