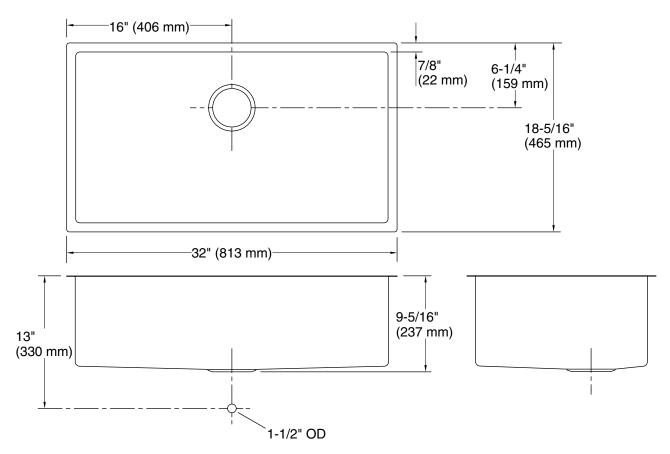

#### **Technical Information**

| All product dimensions are nominal. |                                                                                                             |
|-------------------------------------|-------------------------------------------------------------------------------------------------------------|
| Bowl configuration:                 | Single                                                                                                      |
| Installation:                       | Undermount                                                                                                  |
| Min. base cabinet<br>width:         | 36" (914 mm)                                                                                                |
| Bowl area:                          | Length: 30-1/4" (768 mm)<br>Width: 16-9/16" (421 mm)<br>Bowl depth: 9" (229 mm)<br>Water depth: 9" (229 mm) |
| Drain hole:                         | 3-3/4" (95 mm)                                                                                              |
| Template:                           | 1207216-7, required, included                                                                               |