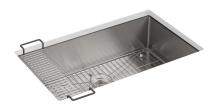

# **KOHLER**<sub>®</sub>

32" undermount single-bowl kitchen sink with accessories K-5285

#### Features

- 36" minimum base cabinet width
- Single bowl
- 9" (229 mm) depth provides generous workspace
- Rear drain increases workspace in the sink and allows for more storage space underneath the sink
- Includes a sink bridge utility shelf with dishcloth bar and a bottom sink rack
- Includes installation hardware
- Rounded 10mm corners are easy to clean

#### Material

- Handcrafted from 16-gauge stainless steel
- Premium 16-gauge stainless steel