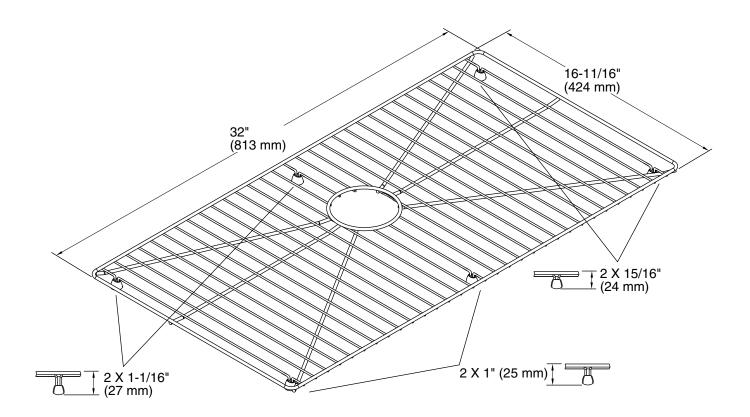

## **Technical Information**

All product dimensions are nominal.

Material: Stainless Steel