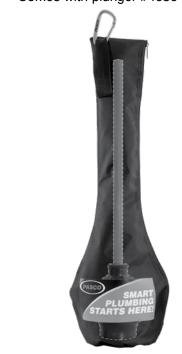

# **Plunger Bag Kit**

- Durable design easy to wash out
- · Mesh bottom to help dry
- Helps keep water + waste from dripping
- · Easy carry handle
- · Comes with plunger #4636

PART NUMBER 4687-K