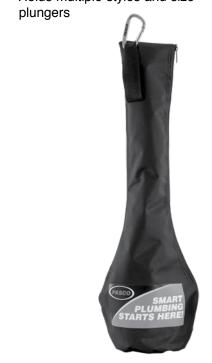

#### **Plunger Bag**

- Durable design easy to wash out
- Mesh bottom to help dry
- Helps keep water + waste from dripping
- · Easy carry handle
- Holds multiple styles and size

#### PART NUMBER 4687