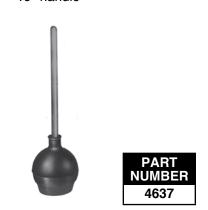

## Master Plumbers Force Cup

- Heavy duty
- · Ribbed cup for strength
- Provides big "blast" for all stoppages
- High quality rubber
- 19" handle