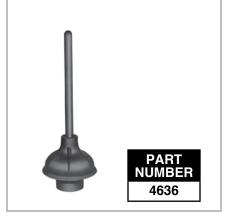

## Heavy Duty Closet Bowl Force Cup

- Extra large for best pressure with positive seal
- Designed for all types of toilets
- · High quality black rubber
- 19" handle