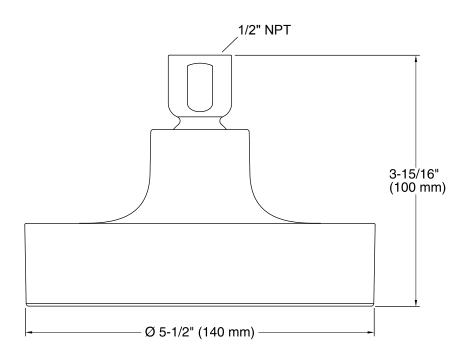

A B125.1 DOE - Energy Policy Act 1992

# **KOHLER® Faucet Lifetime Limited Warranty**

See website for detailed warranty information.

#### Available Colors/Finishes

Color tiles intended for reference only.

| Color | Code | Description                   |
|-------|------|-------------------------------|
|       | CP   | Polished Chrome               |
|       | SN   | Vibrant® Polished Nickel      |
|       | AF   | Vibrant® French Gold          |
|       | BGD  | Vibrant® Moderne Brushed Gold |
|       | BN   | Vibrant® Brushed Nickel       |
|       | BV   | Vibrant® Brushed Bronze       |
|       | RGD  | Vibrant Rose Gold             |
|       | TT   | Titanium                      |
|       |      |                               |





# Purist® Single-function Showerhead K-965-AK



#### **Technical Information**

All product dimensions are nominal.

#### Handshower:

Pressure: 80 psi (5.5 bar)

## **Showerhead/Body Spray:**

Rated maximum flow: 2.5 gal/min (9.5 l/min) Pressure: 80 psi (5.5 bar)

#### **Notes**

For use with automatic compensating valves rated at 2.4 gal/min (9.1 l/min) or less.

Install this product according to the installation guide.