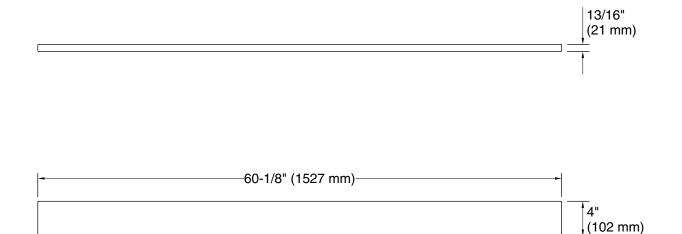

# 4" x 60" quartz backsplash **K-25818**

#### Features

- Quartz backsplash adds beauty and long-lasting durability to bathroom vanity
- For use with KOHLER 60" vanities
- Includes one panel
- Optional 18" side splash available (K-25819, sold separately)

## **Technical Information**

All product dimensions are nominal. Material: Quartz