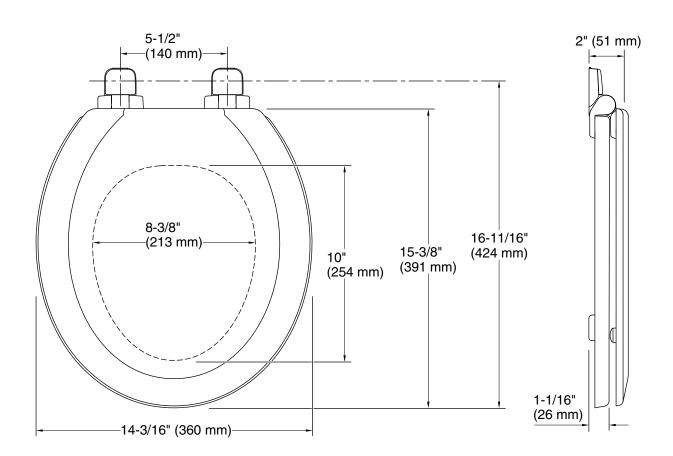

### **Technical Information**

All product dimensions are nominal.

Seat shape type: Round-front
Seat front type: Closed-front
Seat-mounting 5-1/2" (140 mm)

holes: