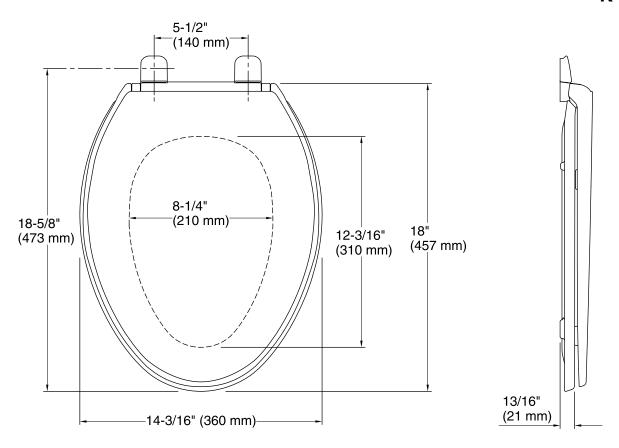

## **Technical Information**

All product dimensions are nominal.

Seat shape type: Elongated
Seat front type: Closed-front
Seat-mounting holes: 5-1/2" (140 mm)