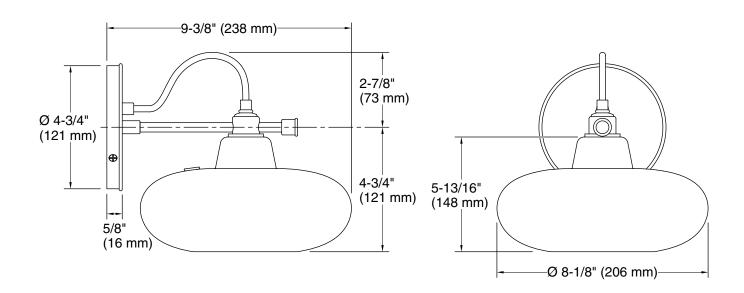

#### **Technical Information**

All product dimensions are nominal. Installation Type: Wall-mount

Material: Steel Number of Lights:

Lighting Type: Socket-based E-12 Candelabra Socket Type:

Number of Shades: 1

Shade Type: Glass - clear

Electrical component Socket Rating: 60 Hz, 60 W

rating: