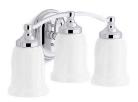

# Bancroft® Three-light sconce K-11423

#### Features

- Frosted-glass shades.
- Sconce can be positioned up or down, depending on room setting.
- Coordinates with other products in the Bancroft collection.
- Suitable for damp locations, per UL 1598.

### Material

- Premium metal construction for durability and reliability.
- KOHLER finishes resist corrosion and tarnishing.