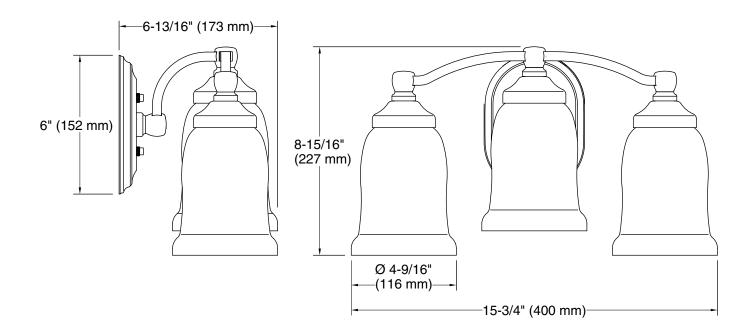

#### **Technical Information**

All product dimensions are nominal.Installation Type:Wall-mountMaterial:Metal, GlassNumber of Lights:3