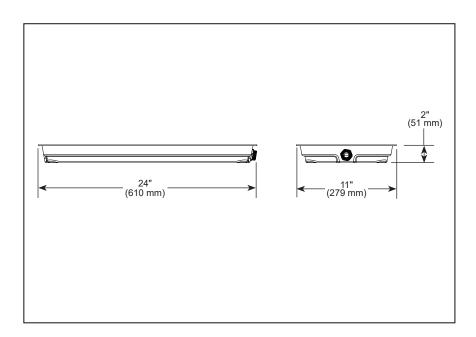

## **GENERATOR PAN**

## **STANDARD SPECIFICATIONS:**

- High-temp impact-resistant resin
- Weight capacity: 250lbs.
- Package includes: Pan with 3/4" MGHT male threaded NPT and 1/2" NPT Female brass connection
- For use with only the following model steam generators: 5GE-SMP and 5P-EST series