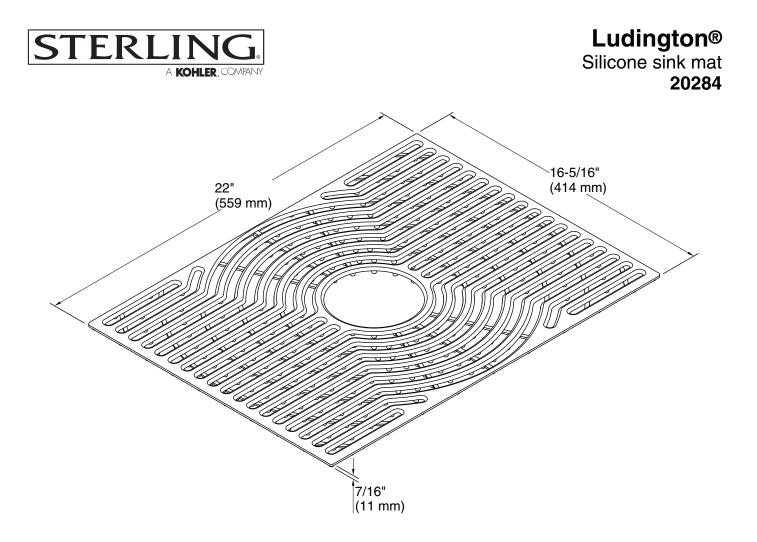

### Features

- Single mat.
- Center drain hole.
- For use with STERLING Ludington® single-bowl, model 20023.
- Heat-resistant and dishwasher-safe.
- Protects bottom of sink from scratches.

### Material

Silicone.

# **Technical Information**

All product dimensions are nominal. Material: Silicone