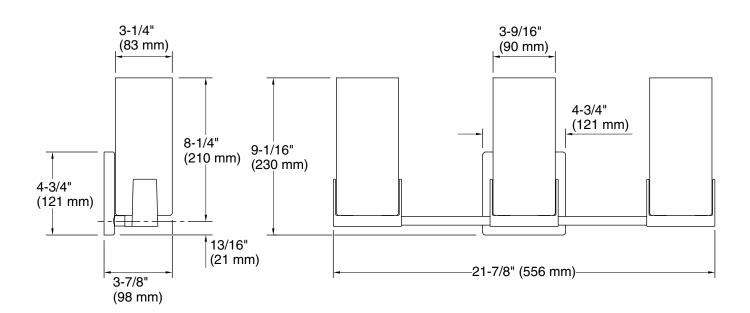

## **Technical Information**

All product dimensions are nominal. Installation Type: Wall-mount

Material: Glass, Steel, Aluminum, Zinc

Number of Lights: 3

Lighting Type: Socket-based Socket Type: E-26 Medium

Number of Shades: 3

Shade Type: Frosted Glass