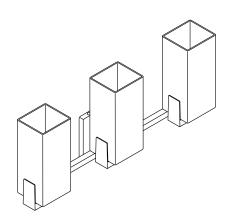

# Honesty™

Three-light sconce K-31494-SC03

#### **Features**

- Frosted glass shades perfectly diffuse the light, reducing glare in the bathroom
- Requires bulbs with medium (E26) base; type T10, T14, B10, or B11 bulbs recommended (sold separately)
- Suitable for damp locations, per UL 1598
- Coordinates with other products in the Honesty collection

#### Installation

Wall-mount