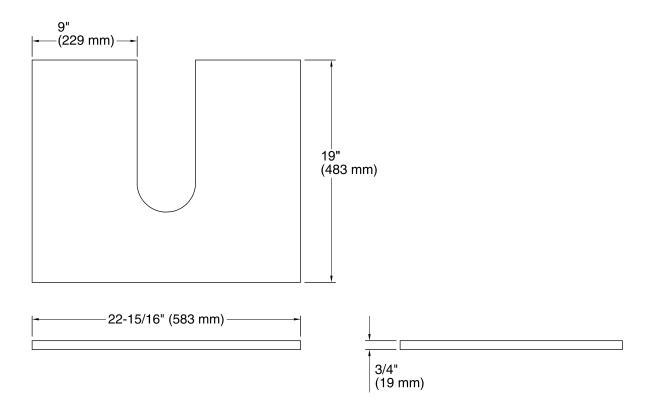

#### **Features**

- For use with vanities K-99511 Jacquard<sup>™</sup>, K-99524 Damask<sup>™</sup>, and K-99537 Poplin<sup>™</sup>.
- Catalyzed conversion varnish provides a durable moisture-resistant finish.

### Material

Solid wood and veneers.

### Components

Additional included component/s: Shelf pins.



# Codes/Standards

CARB P2

## **KOHLER® One-Year Limited Warranty**

See website for detailed warranty information.

### Available Color/Finishes

Color tiles intended for reference only.

**Color Code Description** 

1WR Oxford Maple







### **Technical Information**

All product dimensions are nominal.