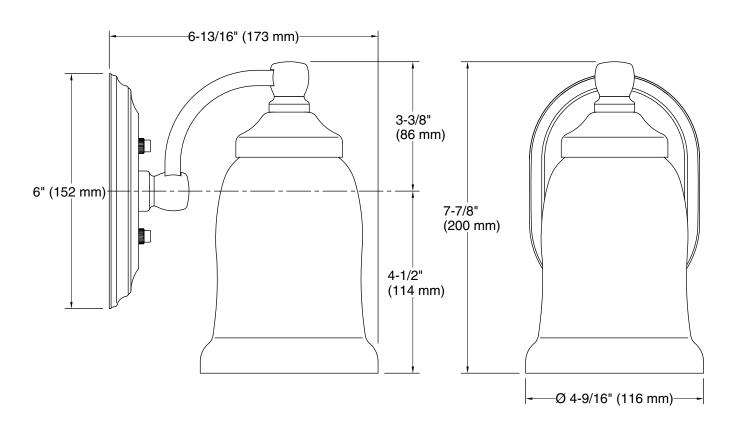

## **Technical Information**

All product dimensions are nominal. Installation Type: Wall-mount Material: Metal, Glass

Number of Lights: 1