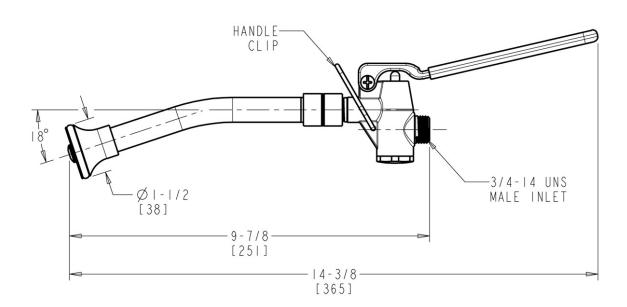

## 777-021KJKCP

## **Architect/Engineer Specification**

Chicago Faucets No. 777-021KJKCP, Full Flow Spray Self Closing Valve, polished chrome plated solid brass construction.