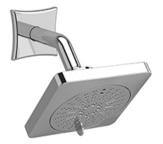

2-jet shower head with arm

326

### Descriptions

- Scale-free
- Swivel
- Shower arm with Eiffel flange
- Six positions
- 2 jets: luxurious, invigorating

#### Available colors

- C : Chrome
- BN : Brushed Nickel (PVD)
- PN : Polished Nickel (PVD)

#### Available flows

- 7.6 L/min, 2.0 gpm (US) 60psi
- 5.69 L/min, 1.5 gpm (US) 60psi ( 326-15 )
- 6.7 L/min, 1.8 gpm (US) 60psi ( **326-WS** ) \*
- 6.6L/min, 1.75 gpm (US) 60psi ( **326-WS** ) \* \**EPA certification applicable to the indicated model only*\*