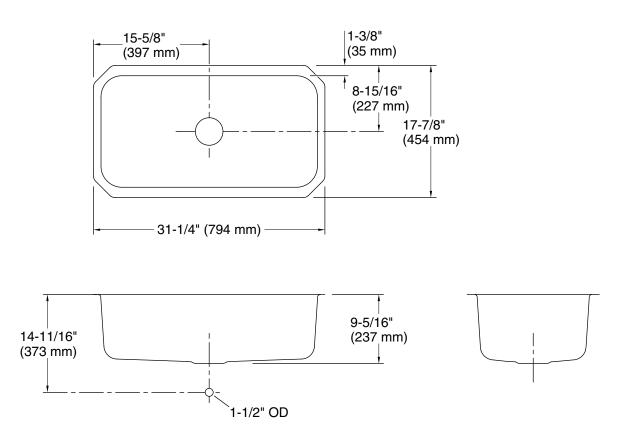

### **Technical Information**

| All product dimensions are nominal. |                                                                                                              |
|-------------------------------------|--------------------------------------------------------------------------------------------------------------|
| Bowl configuration:                 | Single                                                                                                       |
| Installation:                       | Undermount                                                                                                   |
| Min. base cabinet<br>width:         | 36" (914 mm)                                                                                                 |
| Bowl area (Center):                 | Length: 29-3/16" (742 mm)<br>Width: 15-1/16" (383 mm)<br>Bowl depth: 9" (229 mm)<br>Water depth: 9" (229 mm) |
| Template:                           | 1219562-7, required, included                                                                                |