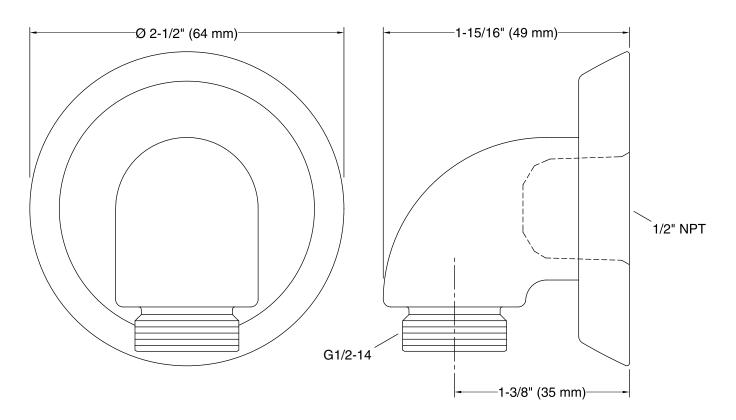

# **Forté**®

KOHLER. Faucets

Wall-mount supply elbow with check valve K-22174

**Technical Information** All product dimensions are nominal.