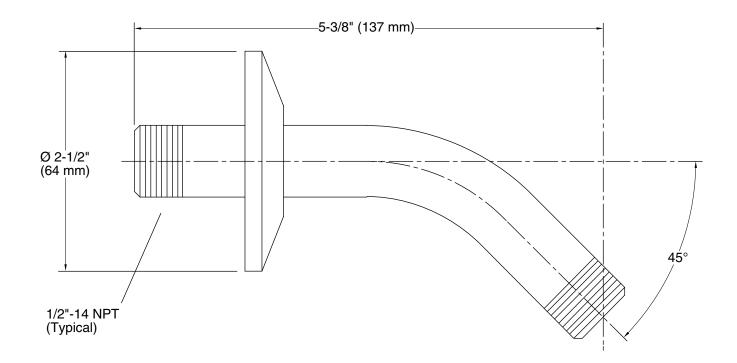

#### Features

- Arm features 5-3/8-inch reach.
- 1/2" NPT connection.

**Technical Information** 

All product dimensions are nominal. Material: Metal