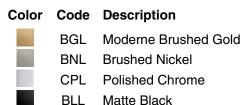

**KOHLER**<sub>®</sub>

15" x 30" capsule framed medicine cabinet K-35573

### Features

- Front mirror, inside door mirror, and back panel mirror provide superior visibility
- Two adjustable tempered-glass shelves
- Finish-matched cabinet interior
- Half-shelf adjustable accessory for additional storage included
- Hinges have 110° opening capability

### Material

• Anodized aluminum construction with a durable rustproof and chip-resistant finish

### Installation

- Surface-mount or recessed
- Can be installed with left- or right-hand swing



### **Codes/Standards**

ANSI Z97.1 CPSC 16CFR 1201 EPA TSCA Title VI/CARB P2

# KOHLER<sup>®</sup> One-Year Limited Warranty

See website for detailed warranty information.

### Available Colors/Finishes

Color tiles intended for reference only.





## **Verdera**®



15" x 30" capsule framed medicine cabinet K-35573



#### **Technical Information** All product dimensions are nominal.

### Notes

Install this product according to the installation instructions.

For surface-mount, use anchors (not provided) rated for the loaded weight of this product.