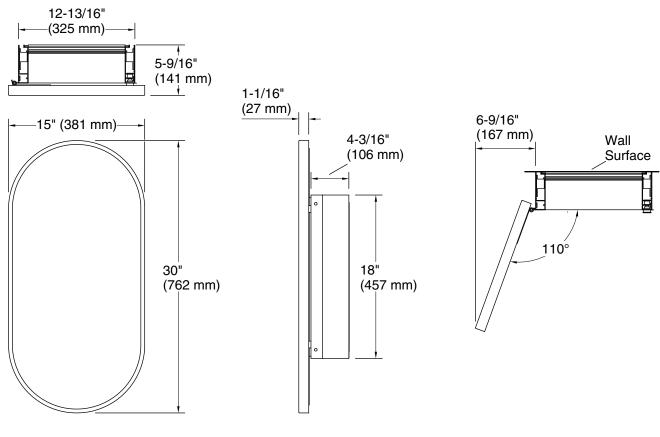

#### **Technical Information** All product dimensions are nominal.

### Features

- Front mirror, inside door mirror, and back panel mirror provide superior visibility
- Two adjustable tempered-glass shelves
- Finish-matched cabinet interior
- Half-shelf adjustable accessory for additional storage included
- Hinges have 110° opening capability

### Installation

- Surface-mount or recessed
- Can be installed with left- or right-hand swing