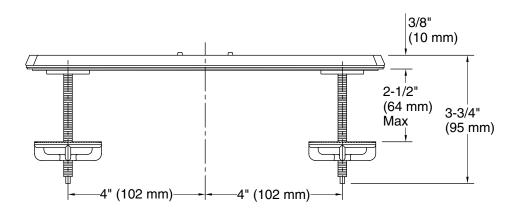

## **Technical Information**

All product dimensions are nominal. Drain included: No