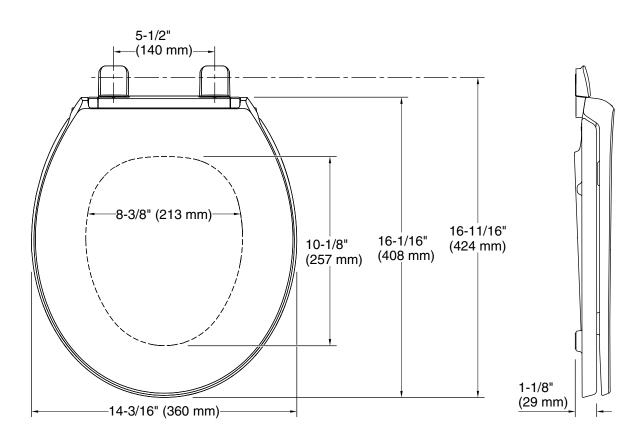

#### **Technical Information**

All product dimensions are nominal.

Seat shape type: Round-front
Seat front type: Closed-front
Seat-mounting 5-1/2" (140 mm)

holes: