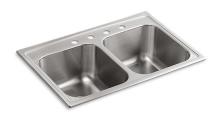

# Toccata™ Top-mount Kitchen Sink K-3847-4

#### Features

- 36-inch minimum base cabinet width.
- 18-gauge stainless steel.
- Top-mount.
- Double (equal) bowl.
- Three faucet holes with one accessory hole to the right.
- SilentShield<sup>®</sup> sound-absorption technology offers quieter performance.
- 33" (838 mm) x 22" (559 mm) x 9-1/4" (235 mm)