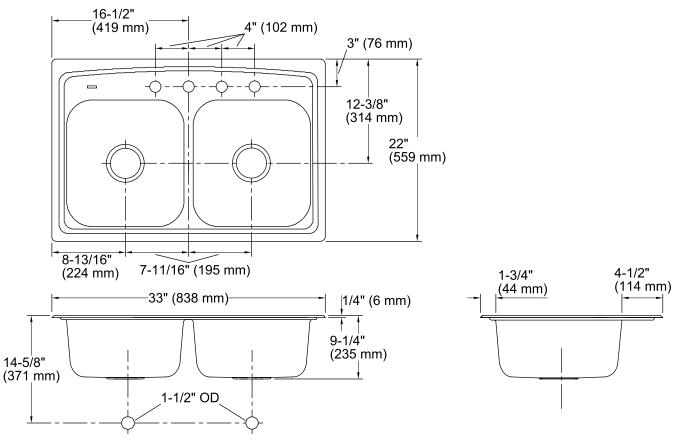

### **Technical Information**

| All product dimensions are nominal. |                                          |
|-------------------------------------|------------------------------------------|
| Bowl configuration:                 | Double equal                             |
| Installation:                       | Top-mount                                |
| Cutout:                             | Top-mount, 32-1/2" x 21-1/2" (826 mm x   |
|                                     | 546 mm) with 1/2" (13 mm) radius corners |
| Bowl area (Left)                    | Length: 14-3/16" (360 mm)                |
|                                     | Width: 15-3/4" (400 mm)                  |
|                                     | Bowl depth: 9" (229 mm)                  |
| Bowl area (Right)                   | Length: 14-3/16" (360 mm)                |
|                                     | Width: 15-3/4" (400 mm)                  |
|                                     | Bowl depth: 9" (229 mm)                  |
| Number of deck holes:               | 4                                        |
| Faucet hole(s):                     | 1-7/16" (37 mm)                          |
| Drain hole:                         | 3-5/8" (92 mm)                           |
|                                     |                                          |