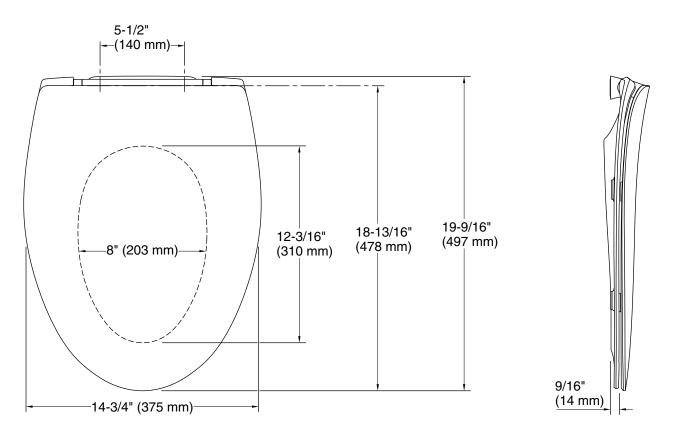

## **Technical Information**

All product dimensions are nominal.Seat shape type:ElongatedSeat front type:Closed-frontSeat-mounting<br/>holes:5-1/2" (140 mm)