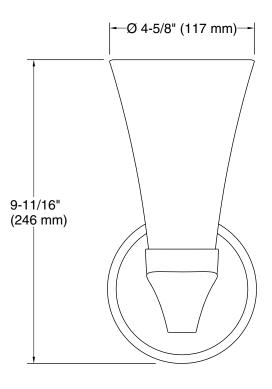

#### **Technical Information**

| All product dimensions are nominal. |                              |
|-------------------------------------|------------------------------|
| Material:                           | Steel, Glass, Zinc, Aluminum |
| Number of Lights:                   | 1                            |
| Lighting Type:                      | Socket-based                 |
| Socket Type:                        | E-12 Candelabra              |
| Number of Shades:                   | 1                            |
| Shade Type:                         | Frosted Glass                |