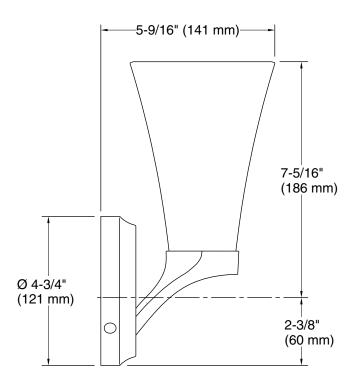

#### **Technical Information**

| All product dimensions are nominal. |                              |
|-------------------------------------|------------------------------|
| Material:                           | Steel, Glass, Zinc, Aluminum |
| Number of Lights:                   | 1                            |
| Lighting Type:                      | Socket-based                 |
| Socket Type:                        | E-12 Candelabra              |
| Number of Shades:                   | 1                            |
| Shade Type:                         | Frosted Glass                |