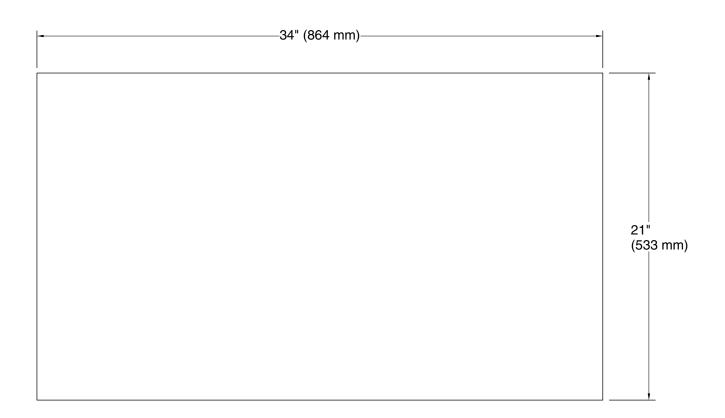

## **Turkish Bath Linens**

bath rug, 21" x 34" **K-31510** 

# **Turkish Bath Linens**

bath rug, 21" x 34" **K-31510** 

### **Technical Information**

All product dimensions are nominal.

Material: Cotton, Turkish