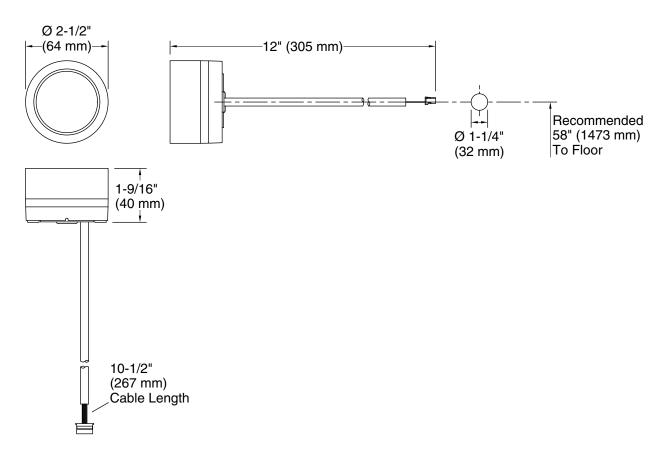

# **Technical Information**

All product dimensions are nominal.

Drain included: No

Bluetooth® range: 32 ft (0.8 m)

Bluetooth® version: 4.1

Max. Ambient temp: 125°F (51.7°C) Min. Operating 86°F (30°C)

temp:

Max. Operating 1

120°F (48.9°C)

temp:

Max. Relative

100%

humidity condensing: