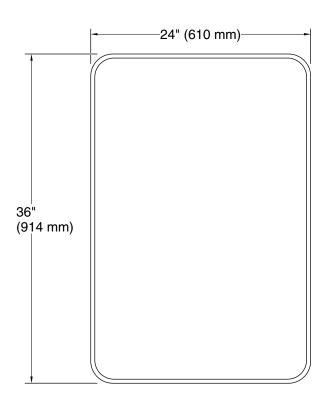

### **Essential**

24" x 36" rectangular mirror K-31364

## **Essential**

24" x 36" rectangular mirror **K-31364** 

### **Technical Information**

All product dimensions are nominal.