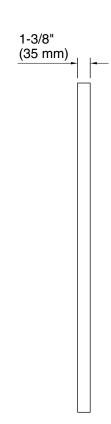

unts vertically or horizontally depending on the look you want to create
- Frame maintains a durable, long-lasting finish
- Finishes coordinate with KOHLER® faucet and lighting products

### Material

- Premium metal and mirrored glass construction
- KOHLER® finishes resist corrosion and tarnishing

### Installation

Mounting kit ensures quick and easy installation



#### Codes/Standards

None Applicable

# **KOHLER® One-Year Limited Warranty**

See website for detailed warranty information.

### Available Colors/Finishes

Color tiles intended for reference only.

| Color | Code | Description          |
|-------|------|----------------------|
|       | BGL  | Moderne Brushed Gold |
|       | CPI  | Polished Chrome      |





## **Essential**

24" x 36" rectangular mirror **K-31364** 





### **Technical Information**

All product dimensions are nominal.

### **Notes**

Install this product according to the installation instructions.

Install the fastener to a stud to avoid possible property and product damage.