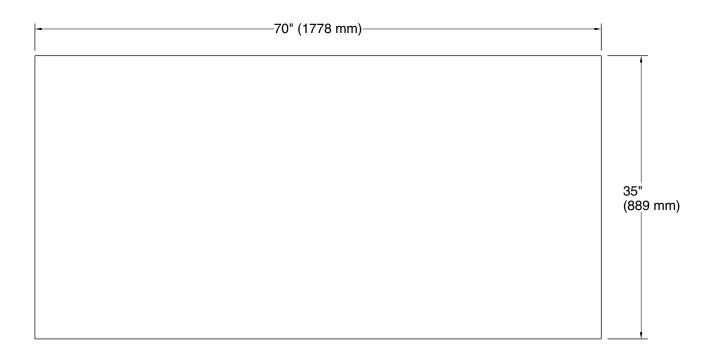

# **Turkish Bath Linens**

bath sheet with Terry weave, 35" x 70" **K-31506-TE** 

### **Technical Information**

All product dimensions are nominal.

Material: Cotton, Turkish