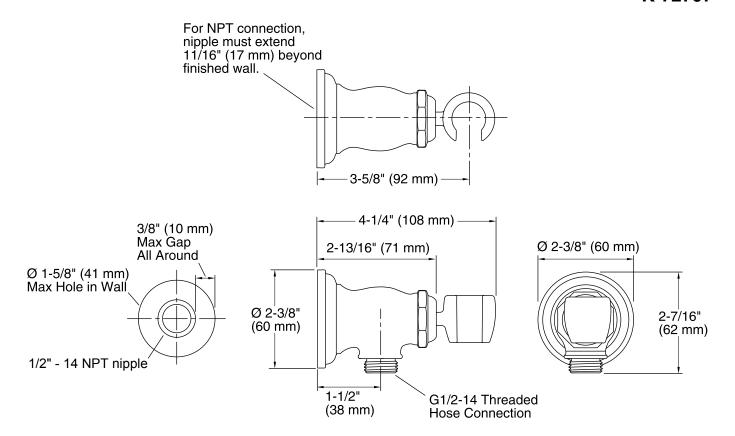

## **Technical Information**

All product dimensions are nominal.

### **Notes**

Install this product according to the installation guide.

Installs using a 1/2"-14 NPT nipple (not supplied).