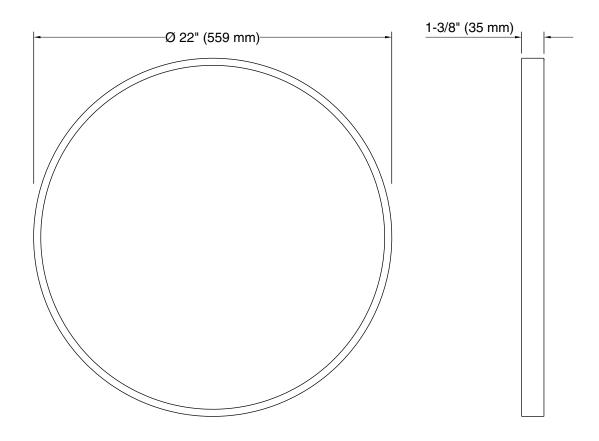

lean and timeless design allows for use in any interior space
- Frame maintains a durable, long-lasting finish
- Finishes coordinate with KOHLER® faucet and lighting products

#### Material

- Premium metal and mirrored glass construction
- KOHLER finishes resist corrosion and tarnishing

## Installation

Mounting kit ensures quick and easy installation



### Codes/Standards

None Applicable

# KOHLER® One-Year Limited Warranty

See website for detailed warranty information.

### Available Colors/Finishes

Color tiles intended for reference only.

| Color | Code | Description          |
|-------|------|----------------------|
|       | BGL  | Moderne Brushed Gold |
|       | BNL  | Brushed Nickel       |
|       | CPL  | Polished Chrome      |
|       | BLL  | Matte Black          |







# Technical Information

All product dimensions are nominal.

# **Notes**

Install this product according to the installation instructions.

Install the fastener to a stud to avoid possible property and product damage.