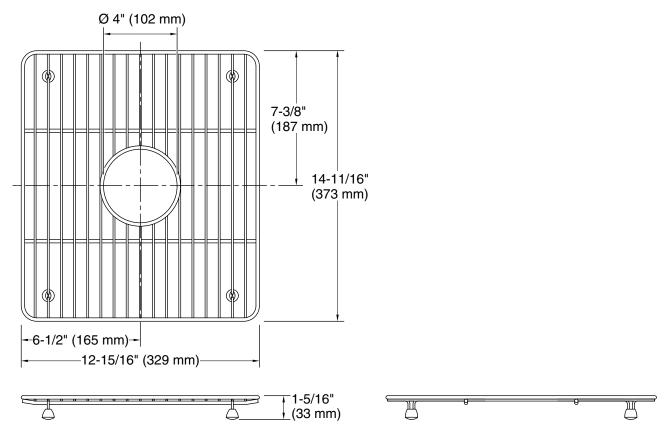

## **Technical Information**

All product dimensions are nominal. Material: Stainless Steel