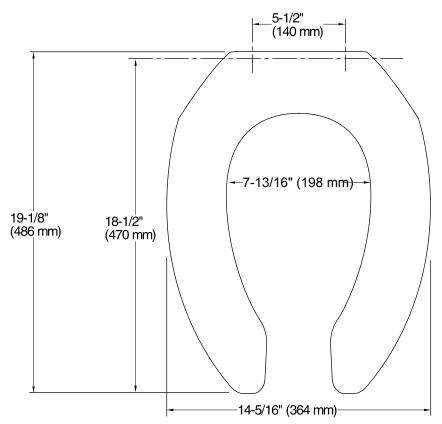

## **Technical Information**

All product dimensions are nominal.

Seat shape type: Elongated
Seat front type: Open-front
Seat hinge type: Check

Seat-mounting holes: 5-1/2" (140 mm)