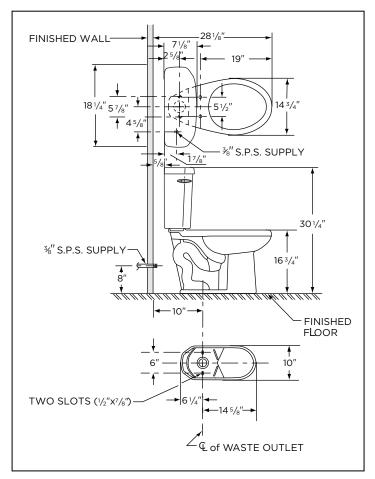

### Fixtures:

| Configuration       | two-piece, ADA elongated                |
|---------------------|-----------------------------------------|
| Water per Flush     | 1.6 gpf (6 lpf)                         |
| Rough-In            | 10"                                     |
| Height              | 30 1/4"                                 |
| Width               | 18 <sup>1</sup> /4"                     |
| Depth               | 27 1/2"                                 |
| Trapway             | 2"                                      |
| Large Water Surface | 9 <sup>7</sup> /8" x 6 <sup>1</sup> /8" |
| Shipping Weight     | 72 lbs                                  |

#### IMPORTANT:

Dimensions of fixtures are nominal and may vary within the range of tolerances established by ASME standard A 112.19.2 THIS FIXTURE QUALIFIES ACCORDING TO ASME TEST PROCEDURES AS A HIGH EFFICIENCY WATER CLOSET WITH AN AVERAGE CONSUMPTION OF 1.6 gpf (6.0 Lpf) OR LESS.