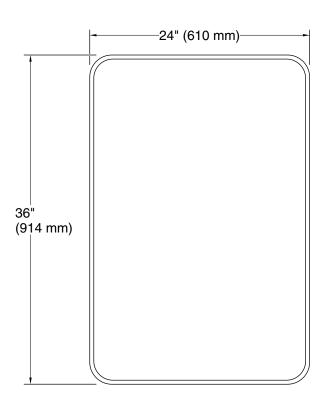

ame maintains a durable, long-lasting finish
- Finishes coordinate with KOHLER® faucet and lighting products

### Material

- Premium metal and mirrored glass construction
- KOHLER finishes resist corrosion and tarnishing

### Installation

Mounting kit ensures guick and easy installation



### Codes/Standards

None Applicable

### **KOHLER® One-Year Limited** Warranty

See website for detailed warranty information.

### Available Colors/Finishes

Color tiles intended for reference only.

| Color | Code | Description          |
|-------|------|----------------------|
|       | BGL  | Moderne Brushed Gold |
|       | BNL  | Brushed Nickel       |
|       | CPL  | Polished Chrome      |
|       | BLL  | Matte Black          |





# **Essential**

24" x 36" rectangular mirror **K-31364** 





### **Technical Information**

All product dimensions are nominal.

### **Notes**

Install this product according to the installation instructions.

Install the fastener to a stud to avoid possible property and product damage.