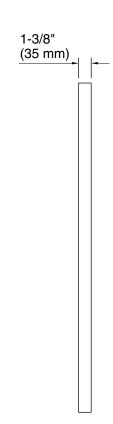

e maintains a durable, long-lasting finish
- Finishes coordinate with KOHLER® faucet and lighting products

### Material

- Premium metal and mirrored glass construction
- KOHLER finishes resist corrosion and tarnishing

### Installation

Mounting kit ensures guick and easy installation



### Codes/Standards

None Applicable

### **KOHLER® One-Year Limited** Warranty

See website for detailed warranty information.

### Available Colors/Finishes

Color tiles intended for reference only.

| Color | Code | Description          |
|-------|------|----------------------|
|       | BGL  | Moderne Brushed Gold |
|       | BNL  | Brushed Nickel       |
|       | CPL  | Polished Chrome      |
|       | BLL  | Matte Black          |





# **Essential**

24" x 36" rectangular mirror **K-31364** 





### **Technical Information**

All product dimensions are nominal.

### **Notes**

Install this product according to the installation instructions.

Install the fastener to a stud to avoid possible property and product damage.