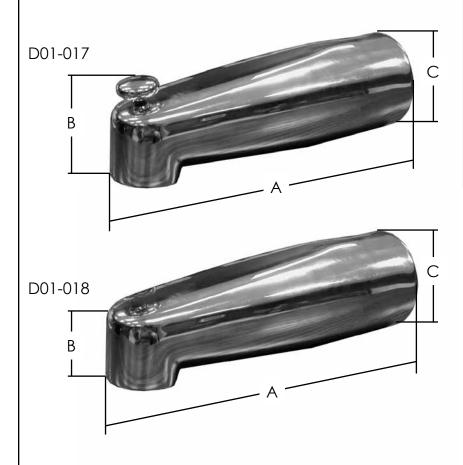

## 9" CHROME PLATED TUB SPOUTS

www.plumbest.com

| PART NO.  | DESCRIPTION                | A  | В      | C                     |
|-----------|----------------------------|----|--------|-----------------------|
| □ D01-017 | 9" CP brass diverter spout | 9″ | 3 3/8" | 2 <sup>3</sup> /4" ID |
| □ D01-018 | 9" CP brass tub spout      | 9″ | 2″     | 2 <sup>3</sup> /4" ID |