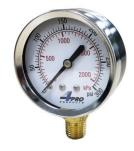

Application:**

• For use with air, gas or water applications and medium that will not clog the connection port or corrode the copper alloy.

(Examples: hydraulic and pneumatic systems, pumps, compressors, water systems and regulator)

Not Approved for Potable Water Applications

| Part#           | Description    | Dia. Face<br>(in) | psi    | kPa     |
|-----------------|----------------|-------------------|--------|---------|
| 4PRO30PSI2PG    | PRESSURE GAUGE | 2 in              | 0-30#  | 0-200#  |
| 4PRO100PSI2PG   | PRESSURE GAUGE | 2 in              | 0-100# | 0-700#  |
| 4PRO160PSI2PG   | PRESSURE GAUGE | 2 in              | 0-160# | 0-1100# |
| 4PRO300PSI212PG | PRESSURE GAUGE | 2-1/2 in          | 0-300# | 0-2000# |



#### 4PRO30PSI2PG



### 4PRO100PSI2PG



## 4PRO160PSI2PG



#### 4PRO300PSI212PG