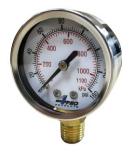

. 158°F (70°C)

# **Application:**

• For use with air, gas or water applications and medium that will not clog the connection port or corrode the copper alloy.

(Examples: hydraulic and pneumatic systems, pumps, compressors, water systems and regulator)

Not Approved for Potable Water Applications

| Part#           | Description    | Dia. Face<br>(in) | psi    | kPa     |
|-----------------|----------------|-------------------|--------|---------|
| 4PRO30PSI2PG    | PRESSURE GAUGE | 2 in              | 0-30#  | 0-200#  |
| 4PRO100PSI2PG   | PRESSURE GAUGE | 2 in              | 0-100# | 0-700#  |
| 4PRO160PSI2PG   | PRESSURE GAUGE | 2 in              | 0-160# | 0-1100# |
| 4PRO300PSI212PG | PRESSURE GAUGE | 2-1/2 in          | 0-300# | 0-2000# |



#### 4PRO30PSI2PG



### 4PRO100PSI2PG



## 4PRO160PSI2PG



#### 4PRO300PSI212PG