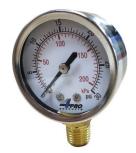

4°F to 140°F (-20°C to 60°C )
  Media: max. 158°F (70°C)

# **Application:**

• For use with air, gas or water applications and medium that will not clog the connection port or corrode the copper alloy.

(Examples: hydraulic and pneumatic systems, pumps, compressors, water systems and regulator)

Not Approved for Potable Water Applications

| Part#           | Description    | Dia. Face<br>(in) | psi    | kPa     |
|-----------------|----------------|-------------------|--------|---------|
| 4PRO30PSI2PG    | PRESSURE GAUGE | 2 in              | 0-30#  | 0-200#  |
| 4PRO100PSI2PG   | PRESSURE GAUGE | 2 in              | 0-100# | 0-700#  |
| 4PRO160PSI2PG   | PRESSURE GAUGE | 2 in              | 0-160# | 0-1100# |
| 4PRO300PSI212PG | PRESSURE GAUGE | 2-1/2 in          | 0-300# | 0-2000# |



#### 4PRO30PSI2PG



### 4PRO100PSI2PG



## 4PRO160PSI2PG



#### 4PRO300PSI212PG