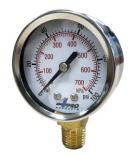

o 60°C )
  Media: max. 158°F (70°C)

# **Application:**

• For use with air, gas or water applications and medium that will not clog the connection port or corrode the copper alloy.

(Examples: hydraulic and pneumatic systems, pumps, compressors, water systems and regulator)

Not Approved for Potable Water Applications

| Part#           | Description    | Dia. Face<br>(in) | psi    | kPa     |
|-----------------|----------------|-------------------|--------|---------|
| 4PRO30PSI2PG    | PRESSURE GAUGE | 2 in              | 0-30#  | 0-200#  |
| 4PRO100PSI2PG   | PRESSURE GAUGE | 2 in              | 0-100# | 0-700#  |
| 4PRO160PSI2PG   | PRESSURE GAUGE | 2 in              | 0-160# | 0-1100# |
| 4PRO300PSI212PG | PRESSURE GAUGE | 2-1/2 in          | 0-300# | 0-2000# |



#### 4PRO30PSI2PG



### 4PRO100PSI2PG



## 4PRO160PSI2PG



#### 4PRO300PSI212PG