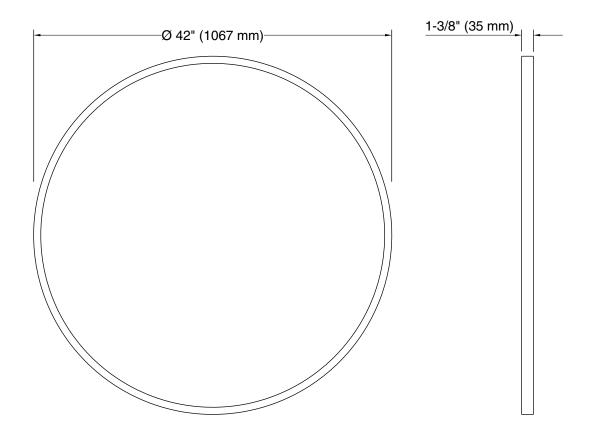

## **Features**

- Clean and timeless design allows for use in any interior space
- Frame maintains a durable, long-lasting finish
- Finishes coordinate with KOHLER® faucet and lighting products

#### Material

- Premium metal and mirrored glass construction
- KOHLER® finishes resist corrosion and tarnishing

# Installation

Mounting kit ensures quick and easy installation



# Codes/Standards

None Applicable

# **KOHLER® One-Year Limited Warranty**

See website for detailed warranty information.

## Available Colors/Finishes

Color tiles intended for reference only.

| Colo | r C | Code | Description          |
|------|-----|------|----------------------|
|      | ı   | BGL  | Moderne Brushed Gold |
|      |     | BNL  | Brushed Nickel       |









# **Technical Information**

# All product dimensions are nominal.

## **Notes**

Install this product according to the installation instructions.

Install the fastener to a stud to avoid possible property and product damage.