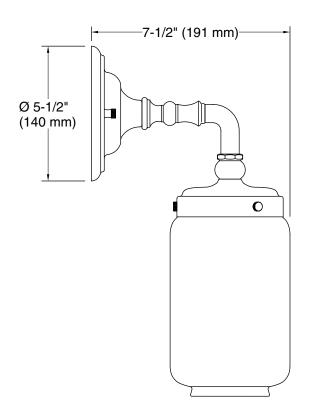

## **Technical Information**

| All product dimensions are nominal. |  |
|-------------------------------------|--|
| Wall-mount                          |  |
| Brass, Glass, Zinc                  |  |
| 1                                   |  |
| Socket-based                        |  |
| E-26 Medium                         |  |
|                                     |  |