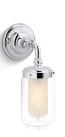

# Artifacts® One-light sconce K-72584

## Artifacts® One-light sconce K-72584

#### Features

- Clear glass shades with inner frosted glass diffusers for reduced glare.
- Requires bulb with medium (E26) base; T10 bulb recommended (sold separately).
- Coordinates with faucets and accessories in the Artifacts collection.
- Suitable for damp locations, per UL 1598.