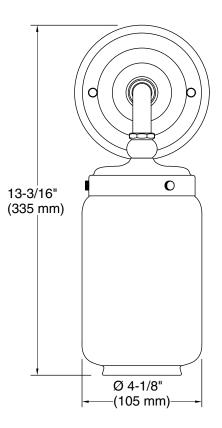

## **Technical Information**

| All product dimensions are nominal. |  |
|-------------------------------------|--|
| Wall-mount                          |  |
| Brass, Glass, Zinc                  |  |
| 1                                   |  |
| Socket-based                        |  |
| E-26 Medium                         |  |
|                                     |  |