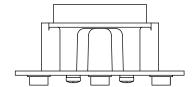

#### **Notes**

Install this product according to the installation guide.

Adequate floor support is required. The wood support must be a minimum of 2" (51 mm) thick by 6" (152 mm) wide. 2x6 lumber is NOT adequate for this application.

Concrete can be used as the floor support. Requires 3/16" masonry drill bit and six 1/4" x 1-3/4" concrete screws, not included.