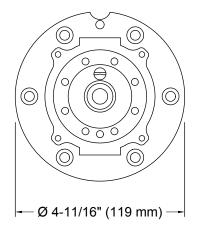

# **KOHLER**, Faucets

#### **Features**

- For use with Purist®, Stillness®, Margaux® and Kelston® freestanding bath fillers.
- Can be installed without required freestanding bath filler.

Installed component/s: Test cap, and Mud guard.



Codes/Standards ASME A112.18.1/CSA B125.1

KOHLER® Faucet Lifetime Limited Warranty

See website for detailed warranty information.



## **KOHLER** Faucets







### **Technical Information**

All product dimensions are nominal.

#### **Notes**

Install this product according to the installation guide.

Adequate floor support is required. The wood support must be a minimum of 2" (51 mm) thick by 6" (152 mm) wide. 2x6 lumber is NOT adequate for this application.

Concrete can be used as the floor support. Requires 3/16" masonry drill bit and six 1/4" x 1-3/4" concrete screws, not included.