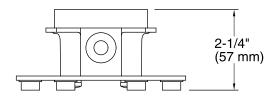

# **KOHLER**, Faucets

#### **Features**

- For use with Purist®, Stillness®, Margaux® and Kelston® freestanding bath fillers.
- Can be installed without required freestanding bath filler.

Installed component/s: Test cap, and Mud guard.



Codes/Standards ASME A112.18.1/CSA B125.1

KOHLER® Faucet Lifetime Limited Warranty

See website for detailed warranty information.



## **KOHLER** Faucets







### **Technical Information**

All product dimensions are nominal.

#### **Notes**

Install this product according to the installation guide.

Adequate floor support is required. The wood support must be a minimum of 2" (51 mm) thick by 6" (152 mm) wide. 2x6 lumber is NOT adequate for this application.

Concrete can be used as the floor support. Requires 3/16" masonry drill bit and six 1/4" x 1-3/4" concrete screws, not included.